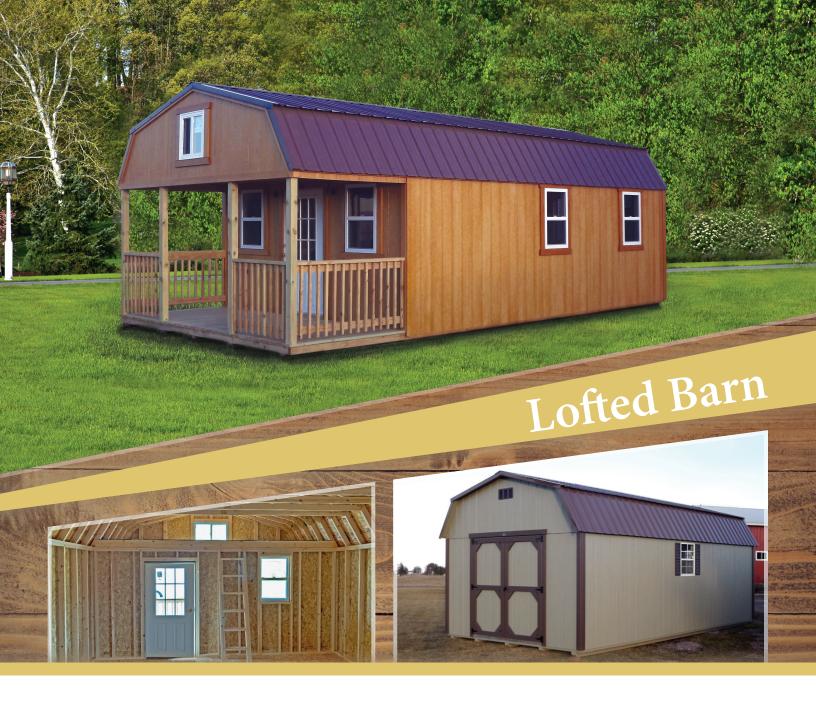

# **STANDARD OPTIONS**

- (1) 72" Double Barn Door
- (1) 24"x27" Window
- (2) Standard Rectangle Vents

Architectural Shingles or Metal Roof

6'4" High Walls

16" On-Center Pressure Treated Floor Joists

3/4" Flooring

16" On-Center Walls/Roof

Sealed with Exterior Grade Stain or Paint

7/16" Roof Sheathing

- (1) 4' Loft (8'x12' 10'x12')
- (2) 4' Loft (10'x16' 14'x60')

W1467 26 Rd, Spencer 715-255-8030 myclassicsheds.com Ask your dealer about our LIMITED LIFETIME WARRANTY that comes standard on all our buildings

#### Doors

| 36" Single Barn Door           | \$100 |
|--------------------------------|-------|
| 72" Double Barn Door           | \$200 |
| 36" Prehung Single Door        | \$360 |
| 36" Prehung Single 9-Lite Door | \$390 |
| 36" Prehung Single Door        | \$360 |