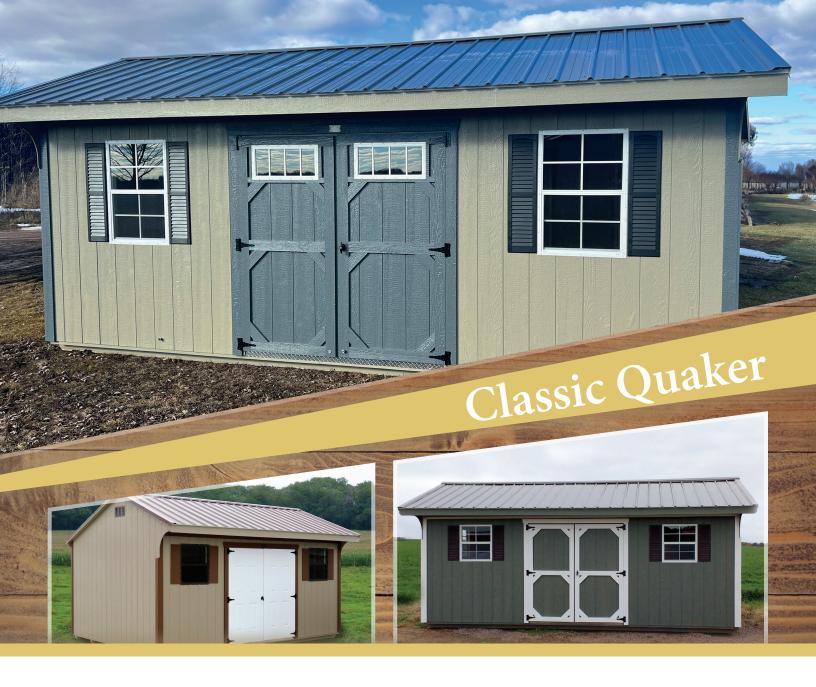

# **STANDARD OPTIONS**

- (1) 72" Double Barn Door
- (2) Standard Rectangle Vents

Architectural Shingles or Metal Roof (2) 24"x27" Window

6'4" High Walls

16" On-Center Pressure Treated Floor Joists

3/4" Flooring

16" On-Center Walls/Roof

Sealed with Exterior Grade Stain or Paint

7/16" Roof Sheathing

W1467 26 Rd, Spencer 715-255-8030 myclassicsheds.com Ask your dealer about our LIMITED LIFETIME WARRANTY that comes standard on all our buildings