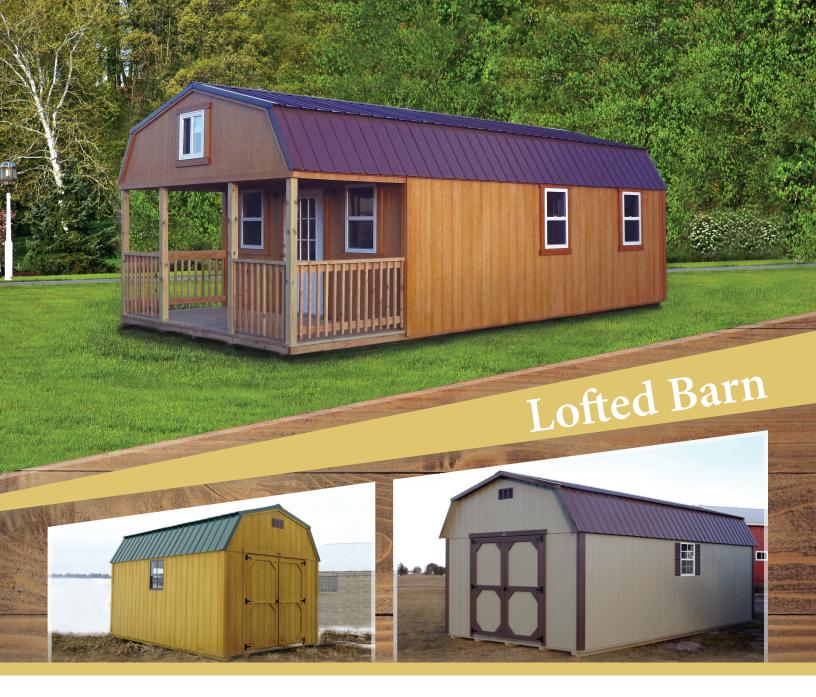

## **STANDARD OPTIONS**

- (1) 72" Double Barn Door
- (1) 24"x27" Window
- (2) Standard Rectangle Vents

Architectural Shingles or Metal Roof 6'4" High Walls

16" On-Center Pressure Treated Floor Joists

3/4" Flooring

16" On-Center Walls/Roof

Sealed with Exterior Grade Stain or Paint

7/16" Roof Sheathing

(1) 4' Loft (8'x12' - 10'x12')

(2) 4' Loft (10'x16' - 14'x60')

Ask your dealer about our
LIMITED LIFETIME
WARRANTY that comes
standard on all our buildings