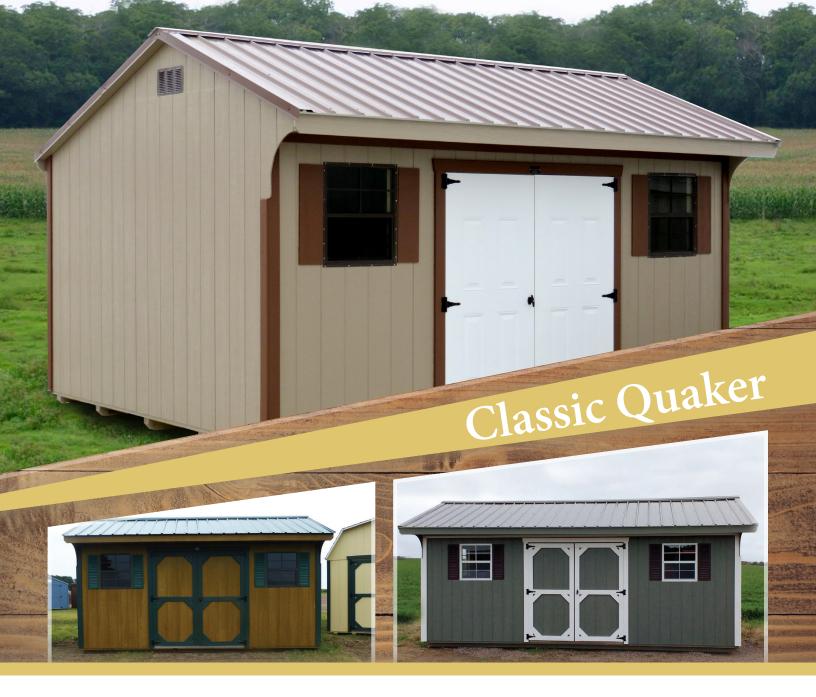

## **STANDARD OPTIONS**

(1) 72" Double Barn Door

(2) Standard Rectangle Vents

Architectural Shingles or Metal Roof (2) 24"x27" Window

6'4" High Walls

16" On-Center Pressure Treated Floor Joists

3/4" Flooring

16" On-Center Walls/Roof

Sealed with Exterior Grade Stain or Paint

7/16" Roof Sheathing

Ask your dealer about our
LIMITED LIFETIME
WARRANTY that comes
standard on all our buildings

| 1 | Size (ft) | Cash Price | Size (ft) | Cash Price |
|---|-----------|------------|-----------|------------|
|   | 8x12      | \$3,194.00 | 12x16     | \$5,294.00 |
|   | 8x16      | 3,754.00   | 12x20     | 5,854.00   |
|   | 10x12     | 3,854.00   | 12x24     | 6,794.00   |
|   | 10x16     | 4,294.00   | 12x28     | 7,554.00   |
|   | 10x20     | 4,994.00   | 12x32     | 8,454.00   |
|   | 12x12     | 4,754.00   | 12x36     | 9,254.00   |
|   |           |            |           |            |