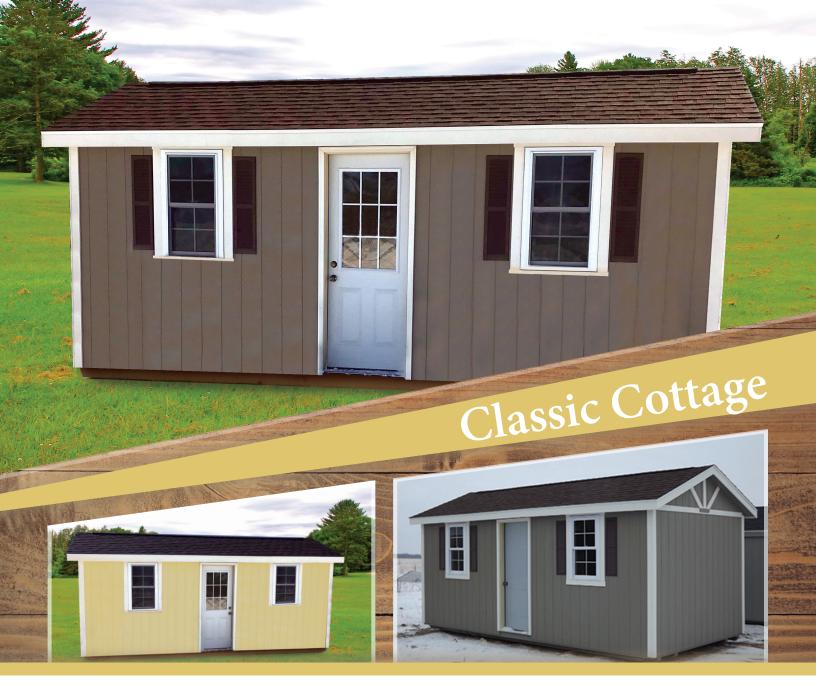

## **STANDARD OPTIONS**

- (1) Prehung 36" Solid Panel Door
- (1) 24"x36" Double Pane Window

Ridge Vent

Insulated Walls, Roof, & Floor

Paneling on Walls/Ceiling

(1) Breaker Box

(1) Interior Light

(1) Light Switch

(4) Receptacles

Ask your dealer about our
LIMITED LIFETIME
WARRANTY that comes
standard on all our buildings

| Size (ft) | Cash Price | Size (ft) | Cash Price  |
|-----------|------------|-----------|-------------|
| 10x12     | \$7,454.00 | 14x24     | \$11,454.00 |
| 10x16     | 8,154.00   | 14x28     | 12,354.00   |
| 10x20     | 8,794.00   | 14x32     | 13,194.00   |
| 12x12     | 8,254.00   | 14x36     | 14,294.00   |
| 12x16     | 8,794.00   | 14x40     | 15,394.00   |
| 12x20     | 9,454.00   | 16x24     | 10,754.00   |
| 12x24     | 10,254.00  | 16x28     | 12,554.00   |
| 12x28     | 10,894.00  | 16x32     | 14,354.00   |
| 12x32     | 11,654.00  | 16x36     | 16,154.00   |
| 14x16     | 9,754.00   | 16x40     | 17,894.00   |
| 14x20     | 10,654.00  |           |             |