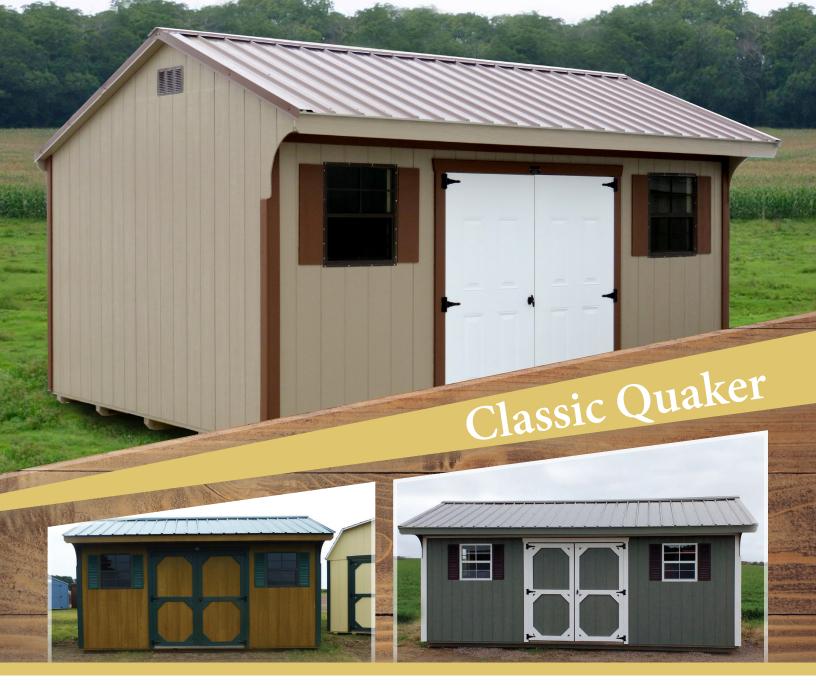

## **STANDARD OPTIONS**

(1) 72" Double Barn Door

(2) Standard Rectangle Vents

Architectural Shingles or Metal Roof

(2) 24"x27" Window

6'4" High Walls

16" On-Center Pressure Treated Floor Joists

3/4" Flooring

16" On-Center Walls/Roof

Sealed with Exterior Grade Stain or Paint

7/16" Roof Sheathing

Ask your dealer about our
LIMITED LIFETIME
WARRANTY that comes
standard on all our buildings

| Size (ft) | Cash Price | 24 mo    | 36mo    | 48mo    |
|-----------|------------|----------|---------|---------|
| 8x12      | \$2,095.00 | \$123.96 | \$96.99 | \$87.29 |
| 8x16      | 2,495.00   | 147.63   | 115.51  | 103.96  |
| 10x12     | 2,349.00   | 138.99   | 108.75  | 97.88   |
| 10x16     | 2,795.00   | 165.38   | 129.40  | 116.46  |
| 10x20     | 3,245.00   | 192.01   | 150.23  | 135.21  |
| 12x12     | 2,849.00   | 168.58   | 131.90  | 118.71  |
| 12x16     | 3,175.00   | 187.87   | 146.99  | 132.29  |
| 12x20     | 3,759.00   | 222.43   | 174.03  | 156.63  |
| 12x24     | 4,395.00   | 260.06   | 203.47  | 183.13  |
| 12x28     | 4,949.00   | 292.84   | 229.12  | 206.12  |
| 12x32     | 5,659.00   | 334.85   | 274.71  | 235.79  |
| 12x36     | 6,379.00   | 377.46   | 295.32  | 265.79  |