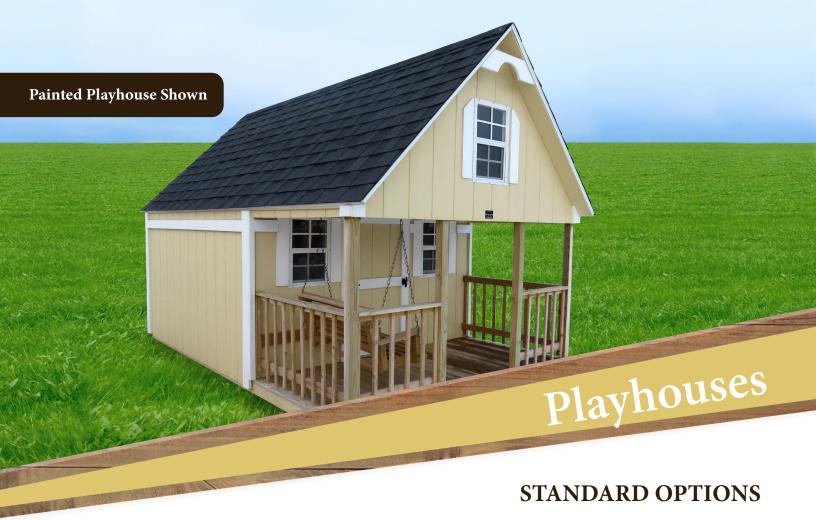

Cash price and monthly payments do not include sales tax. Prices subject to change. Sizes per DOT regulations.

- (1) 36" Adult-sized Door
- (1) Kid-sized Door

Kids porch

(3) 14"x21" Windows

Louvered Shutters (vinyl only)

(1) Kid-sized Porch Swing Loft w/Ladder