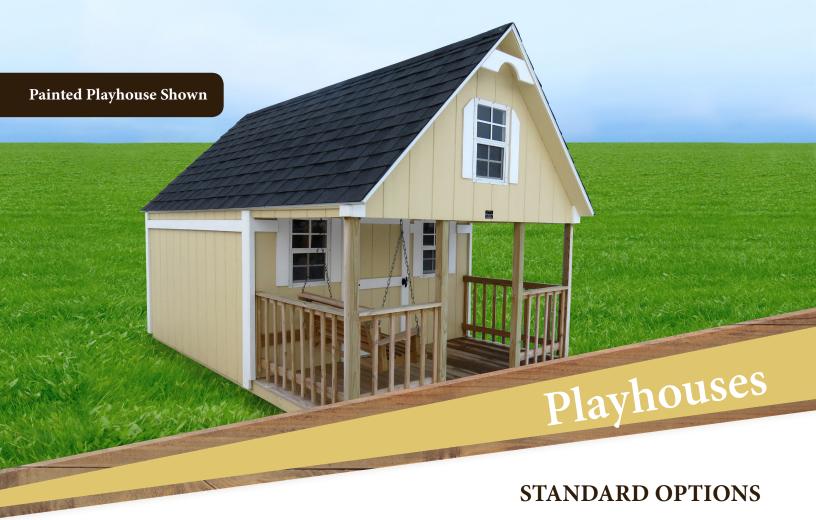

Cash price and monthly payments do not include sales tax. Prices subject to change. Sizes per DOT regulations.

- (1) 36" Adult-sized Door
- (1) Kid-sized Door

Kids porch

(3) 14"x21" Windows

Louvered Shutters (vinyl only)

(1) Kid-sized Porch Swing Loft w/Ladder