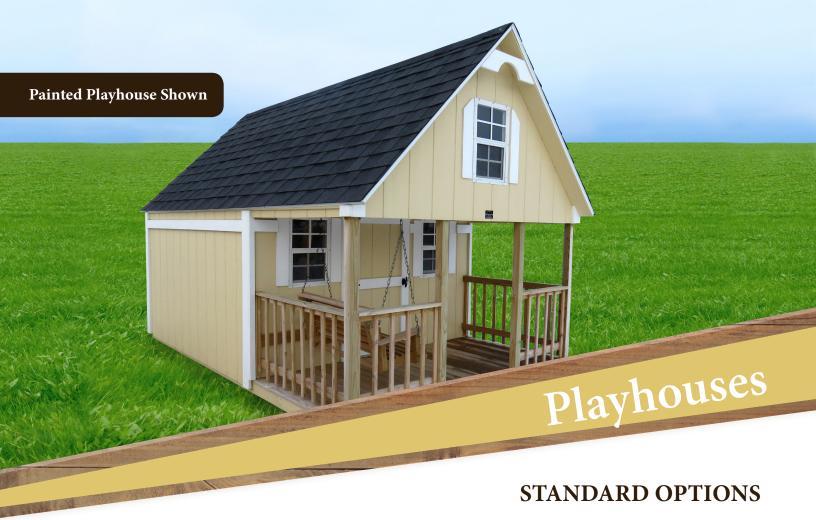

Cash price and monthly payments do not include sales tax. Prices subject to change. Sizes per DOT regulations.

- (1) 36" Adult-sized Door
- (1) Kid-sized Door

Kids porch

(3) 14"x21" Windows

Louvered Shutters (vinyl only)

(1) Kid-sized Porch Swing

Loft w/Ladder