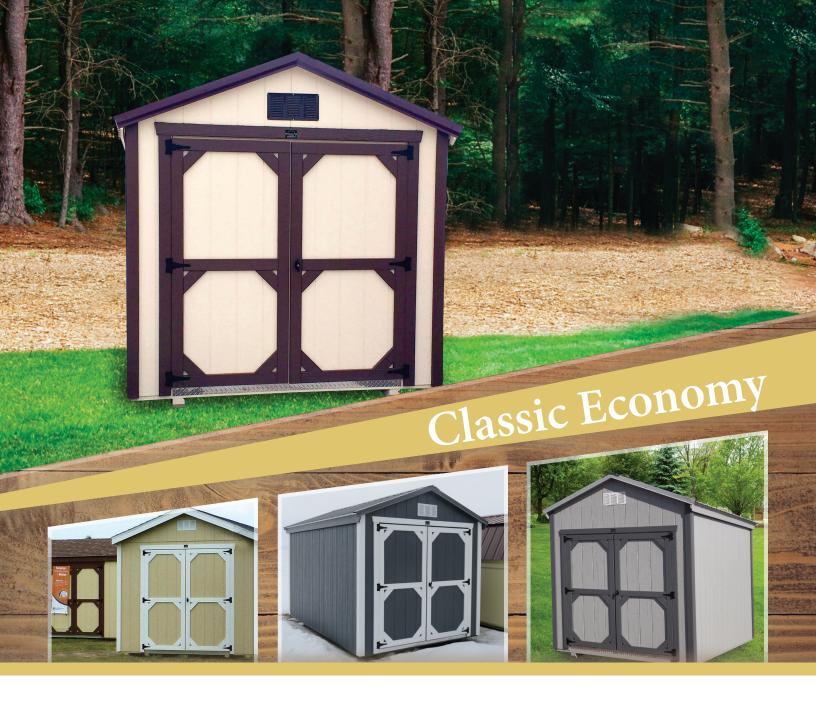

## **STANDARD OPTIONS**

(1) 72" Double Barn Door

(2) Standard Rectangle Vents

Architectural Shingles or Metal Roof

6'4" High Walls

16" On-Center Pressure Treated Floor Joists

3/4" Flooring

24" On-Center Walls/Roof

Sealed with Exterior Grade Stain or Paint

7/16" Roof Sheathing

Ask your dealer about our
LIMITED LIFETIME
WARRANTY that comes
standard on all our buildings

| Size (ft) | Cash Price | 24 mo   | 36mo    | 48mo    |
|-----------|------------|---------|---------|---------|
| 8x8       | \$1,449.00 | \$85.74 | \$67.08 | \$60.38 |
| 8x10      | 1,545.00   | 91.42   | 71.53   | 64.38   |
| 8x12      | 1,759.00   | 104.08  | 81.44   | 73.29   |
| 8x16      | 1,965.00   | 116.27  | 90.97   | 81.88   |
| 10x10     | 1,795.00   | 106.21  | 83.10   | 74.79   |
| 10x12     | 1,949.00   | 115.33  | 90.23   | 81.21   |
| 10x16     | 2,295.00   | 135.80  | 106.25  | 95.63   |
| 10x20     | 2,649.00   | 156.75  | 122.64  | 110.38  |
| 12x12     | 2,295.00   | 135.80  | 106.25  | 95.63   |
| 12x16     | 2,649.00   | 156.75  | 122.64  | 110.38  |
| 12x20     | 3,095.00   | 183.14  | 143.29  | 128.96  |
| 12x24     | 3,649.00   | 215.92  | 168.94  | 152.04  |
| 12x28     | 4,239.00   | 250.84  | 196.25  | 176.63  |
| 12x32     | 5,429.00   | 321.24  | 251.34  | 226.21  |
| 14x16     | 3,395.00   | 200.89  | 157.18  | 141.46  |
| 14x20     | 3,549.00   | 210.00  | 164.31  | 147.88  |
| 14x24     | 4,339.00   | 256.75  | 200.88  | 180.79  |
| 14x28     | 5,029.00   | 297.57  | 232.82  | 209.54  |
| 14x32     | 5,749.00   | 340.18  | 266.16  | 239.54  |
| 14x36     | 6,349.00   | 375.68  | 293.94  | 264.54  |
| 14x40     | 6,995.00   | 413.91  | 323.84  | 291.46  |